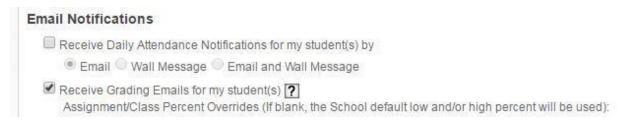

At the bottom of Account settings, you will find boxes for email notifications:

If you have more than one child in Skyward, you will need to click on the caret next to ALL STUDENTS in the upper left-hand corner to get detailed information on each child: