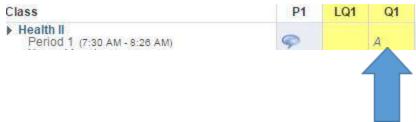

# Click Gradebook to see grades: here, you can customize how you want to display your student's grades.

To see specific information about grades in a class: click on the letter grade for the class:

Clicking on the letter grade will give you a summary of the grade components.